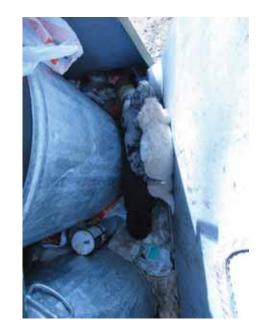

## Dogs

Dogs get left at RAs

Dogs get dumped in the trash

Dogs/Cats get into trash left outside the bins

Kittens abandoned

# Dogs