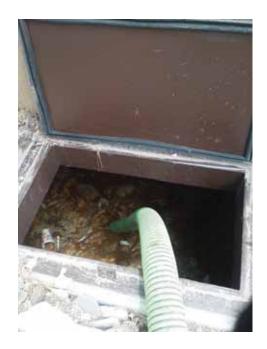

### Throwing Trash Down the Restrooms

Trash thrown down the Restrooms must be removed and is difficult to get out at pumping

Beer bottles

Dead animals

Diapers

Clothing