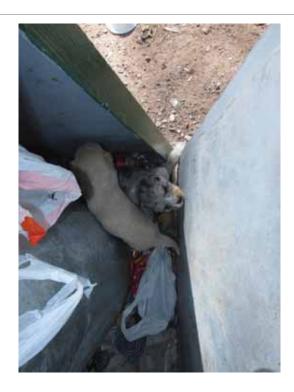

## Dogs

Dogs get left at RAs

Dogs get dumped in the trash

Dogs/Cats get into trash left outside the bins

Kittens abandoned

# Dogs