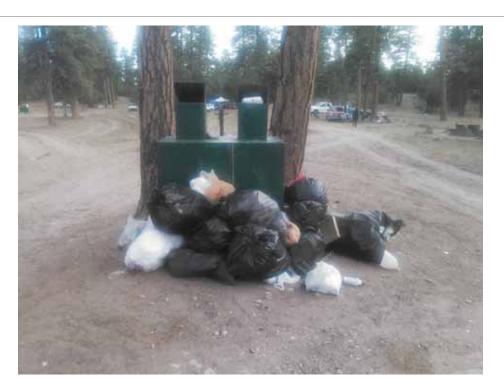

# Household/Construction Trash

Businesses dumping trash at RAs

Residents leaving trash at RAs

Syringes/Epi pens-VERY DANGEROUS

**Televisions** 

**Furniture** 

Restrooms

Trash cans

Signs

On the barriers