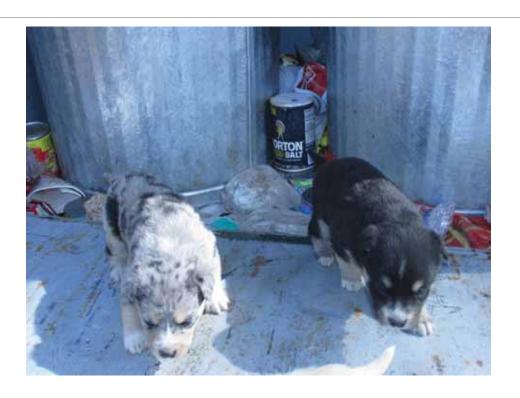

## Dogs

Dogs get left at RAs

Dogs get dumped in the trash

Dogs/Cats get into trash left outside the bins

Kittens abandoned

# Dogs